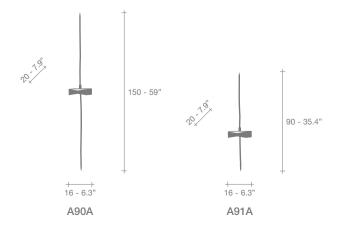

A90A A91A

HALOGEN ES 80W R7S (=100W)

HALOGEN ES 80W R7S (=100W)

HALOGEN J-SHORT 100W R7S