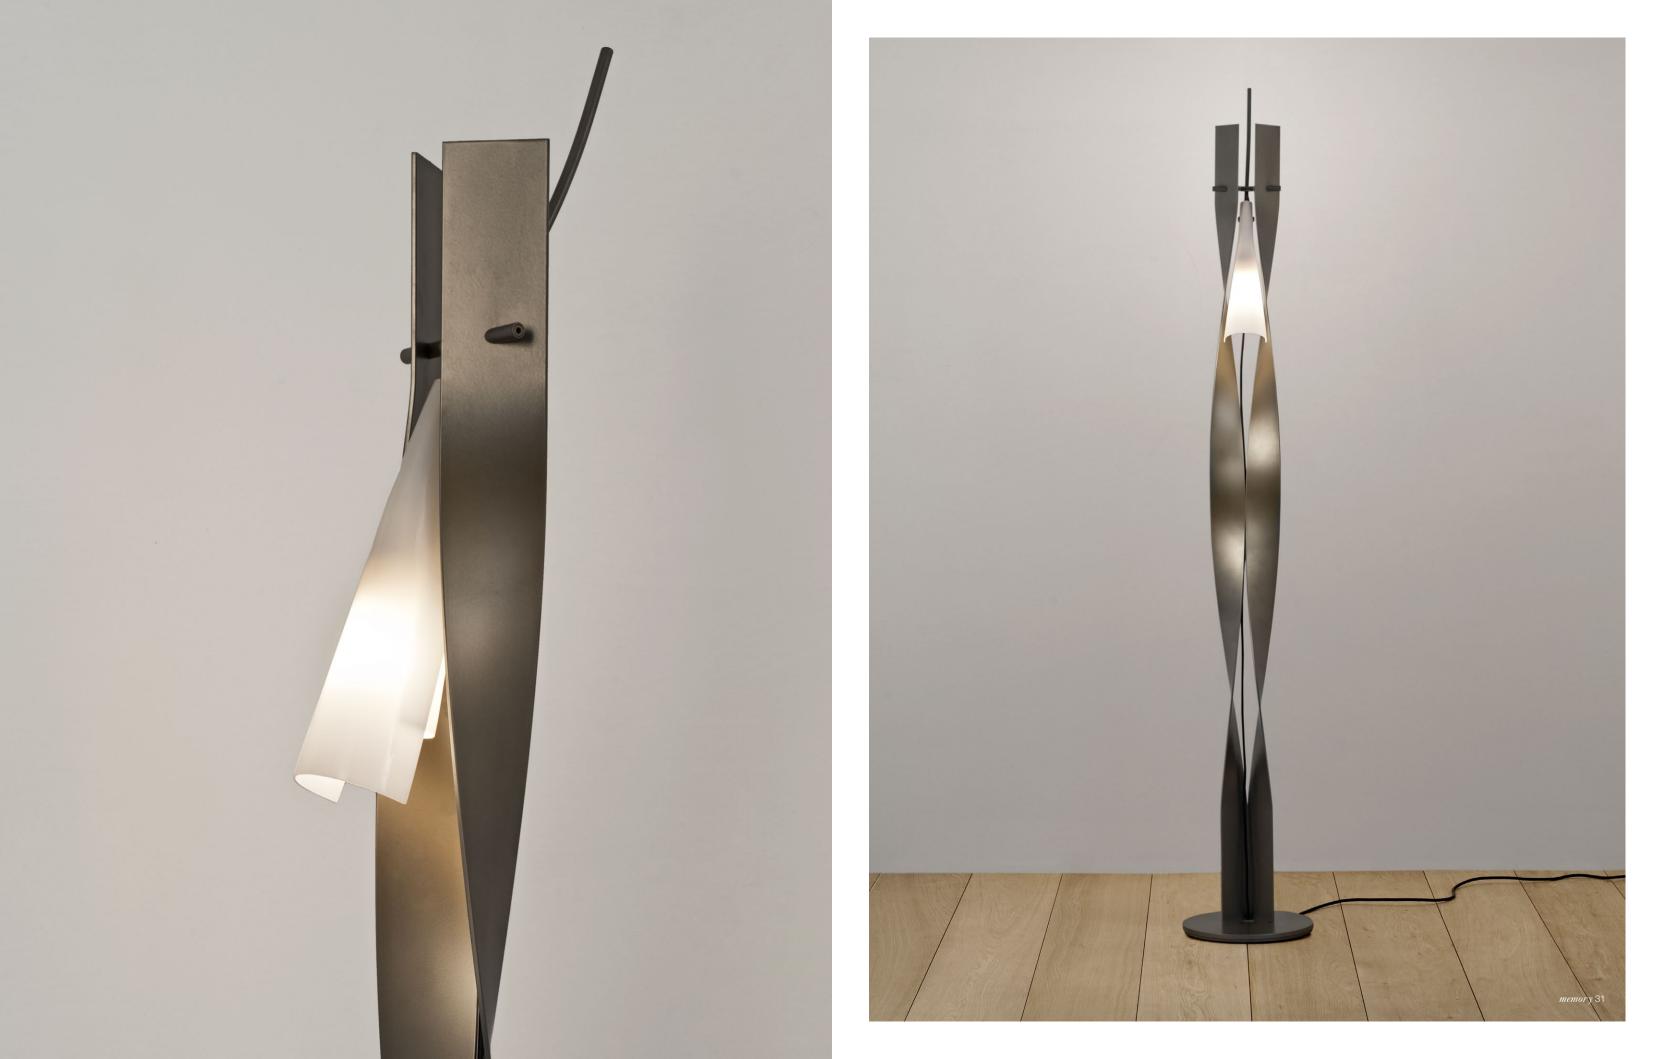

Jeu Theme, a Scepter of Light.

Two undulating pillars reveal a whimsical "secret" in Jeu Thème. Suspending the wood support for the glass diffuser, these two hand-forged metal pieces in gold leaf finish are inscribed with the phrases "I have a secret..."/"I love you". Imbued with a unique personality, Jeu Thème is an excellent example of how Terzani craftsmen create pieces that have distinct personalities. Design Jean-François Crochet.