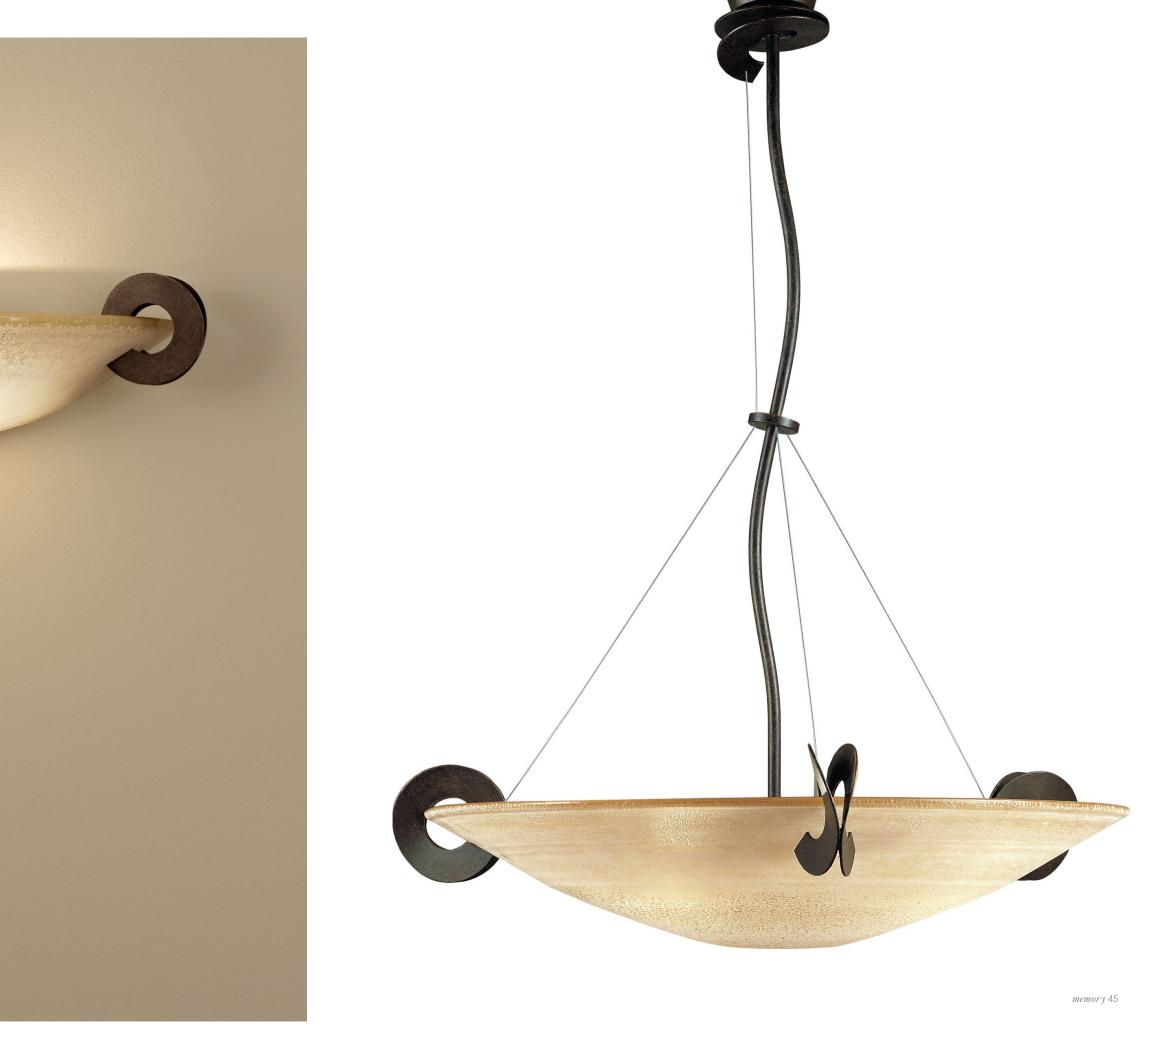

## Solune, a Versatile Luxury.

One of the most diverse pieces in Terzani's collection, Solune's spiraled metal design has resonated with design aficionados around the world. We've translated this design into a range of pieces including wall sconces, pendants, ceiling lights, and table lamps. The metal structure available in hand-waxed rust finish, nickel and gold leaf finish, support a sanded white or amber scavo glass diffuser that emits a soft, white light. Design Jean-François Crochet.

## Eclat De lune, a Moon Rising.

One of our two lunar designs, Eclat de Lune is inspired by the brilliant moonlight that illuminates the Italian nights. With a half crescent of amber scavo glass cradled in a hand-forged metal frame, this sconce illuminates its surrounding area with a clear light. Design Jean-François Crochet.