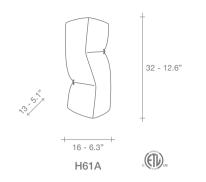

## Eclat De lune, a Moon Rising.

One of our two lunar designs, Eclat de Lune is inspired by the brilliant moonlight that illuminates the Italian nights. With a half crescent of amber scavo glass cradled in a hand-forged metal frame, this sconce illuminates its surrounding area with a clear light. Design Jean-François Crochet.