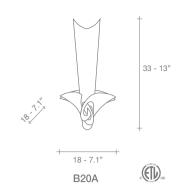

### Alaya, Lightness of being.

Phantom, an Elegant Evening.

GOLD WHITE

B20A
HALOGEN
ES 42W E14
(=60W)

XX-2000 T3 60W E12