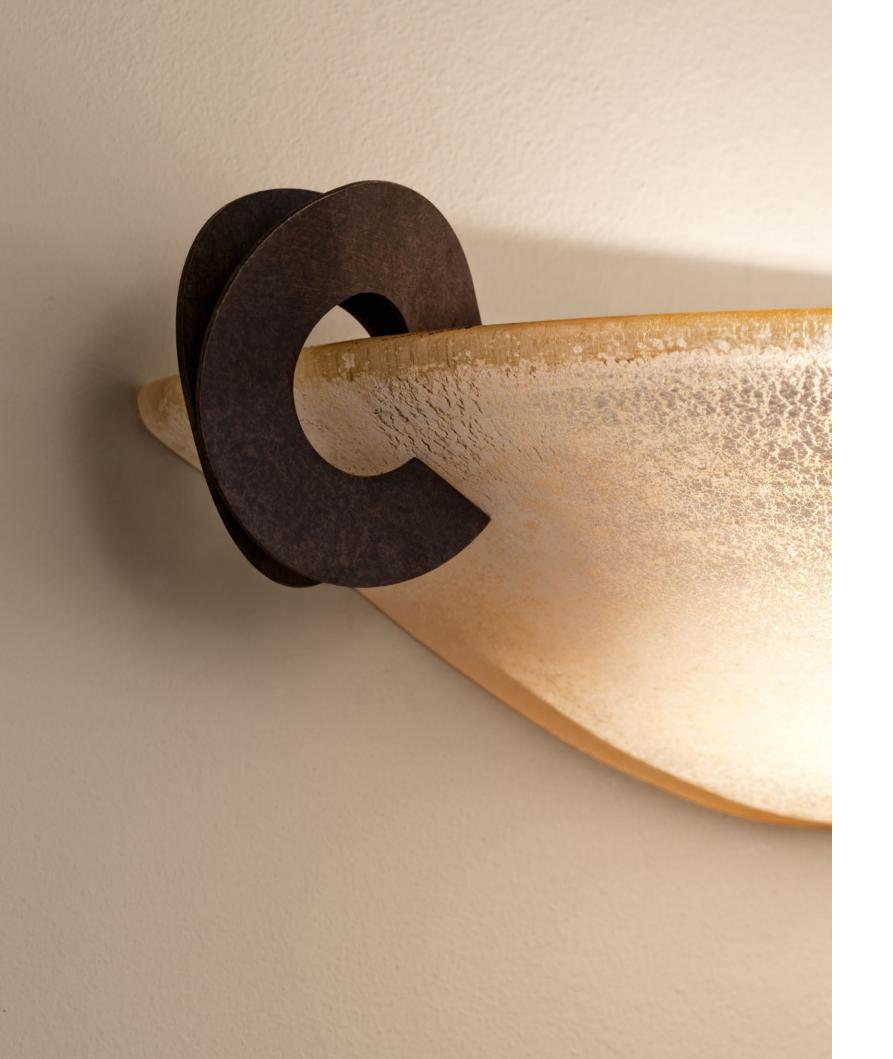

## Eclat De lune, a Moon Rising.

One of our two lunar designs, Eclat de Lune is inspired by the brilliant moonlight that illuminates the Italian nights. With a half crescent of amber scavo glass cradled in a hand-forged metal frame, this sconce illuminates its surrounding area with a clear light. Design Jean-François Crochet.