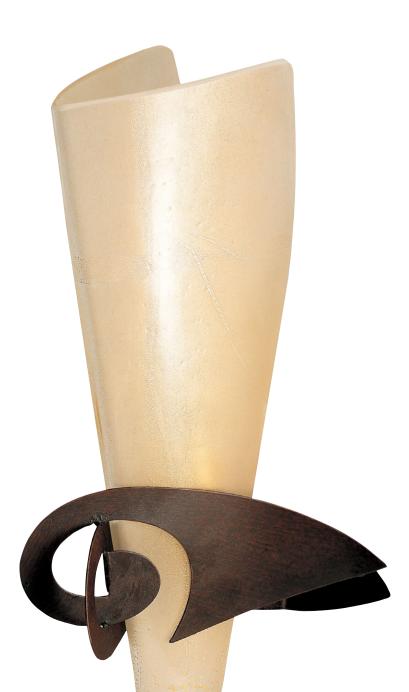

# Bara Bara, Lighting the Way.

Bara Bara's animated design of crossing metal bands, in hand-waxed rust finish, recalls a light fabric, seemingly defying gravity to suspend hand-blown scavo glass shades. In addition to providing an organic, lively form, Bara Bara's design recalls the traditional form of torches and candelabras, the statement of the statement providing a classic reference updated for the modern home. Available as a pendant, sconce or a floor light. Design Jean-François Crochet.