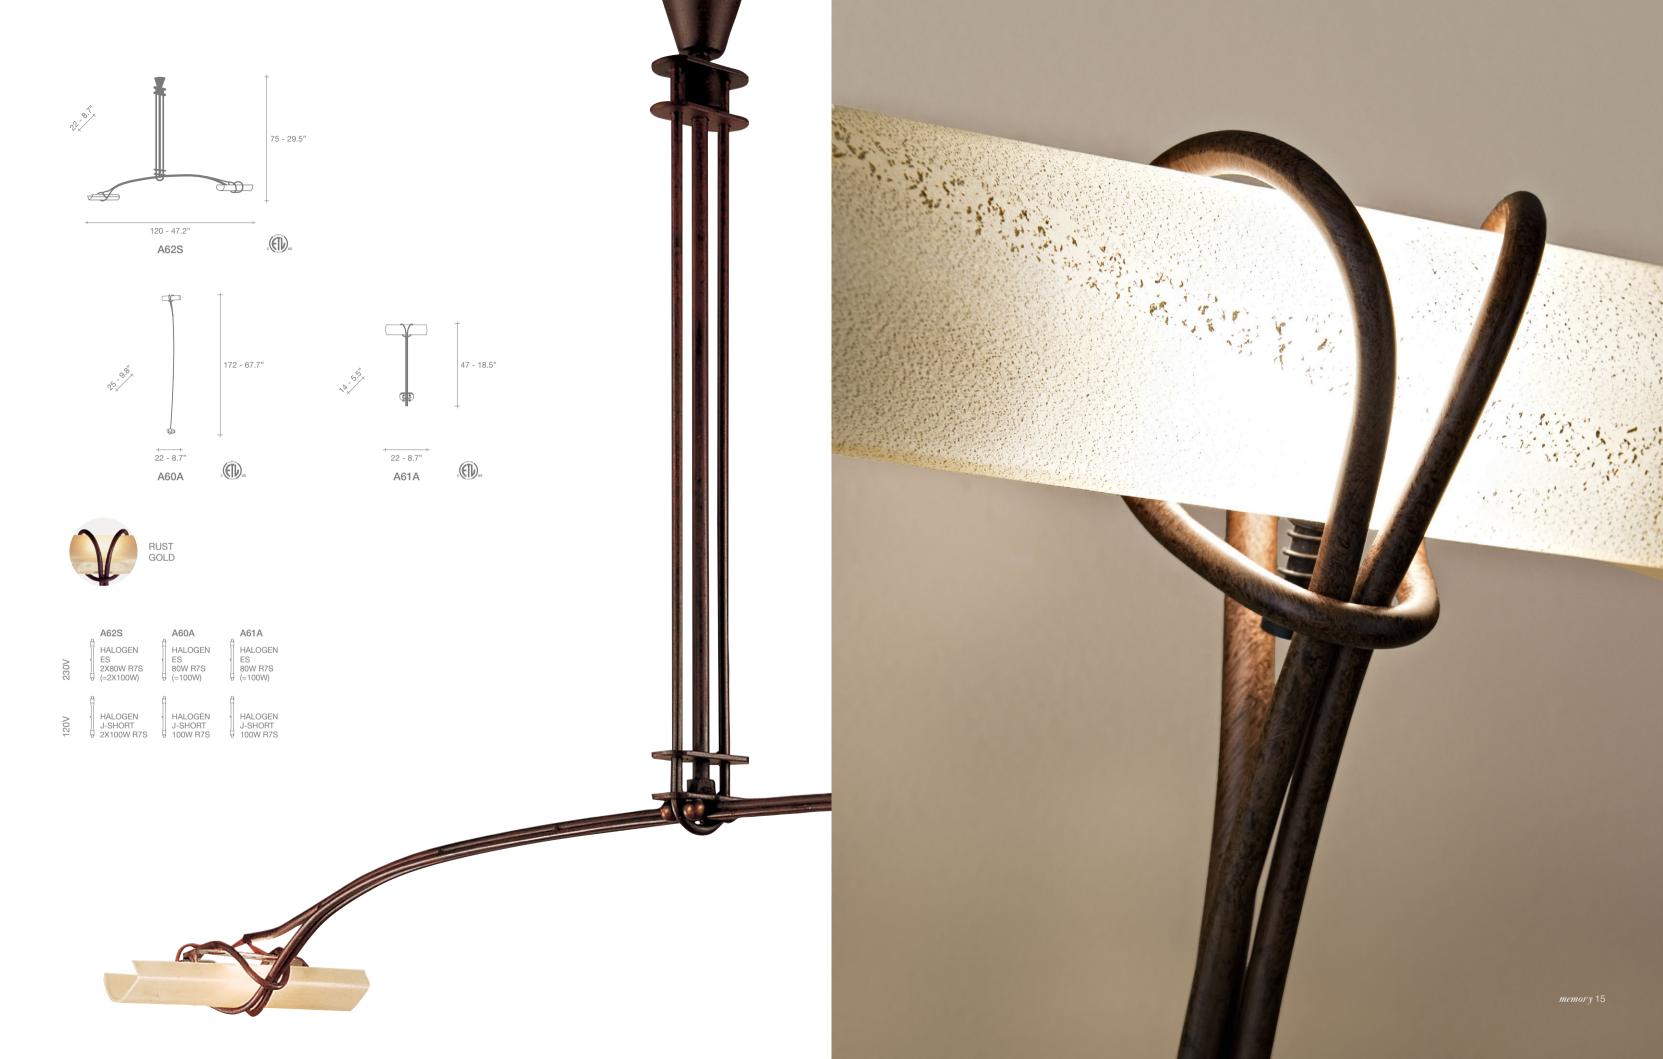

Jeu Theme, a Scepter of Light.

Two undulating pillars reveal a whimsical "secret" in Jeu Thème. Suspending the wood support for the glass diffuser, these two hand-forged metal pieces in gold leaf finish are inscribed with the phrases "I have a secret..."/"I love you". Imbued with a unique personality, Jeu Thème is an excellent example of how Terzani craftsmen create pieces that have distinct personalities. Design Jean-François Crochet.