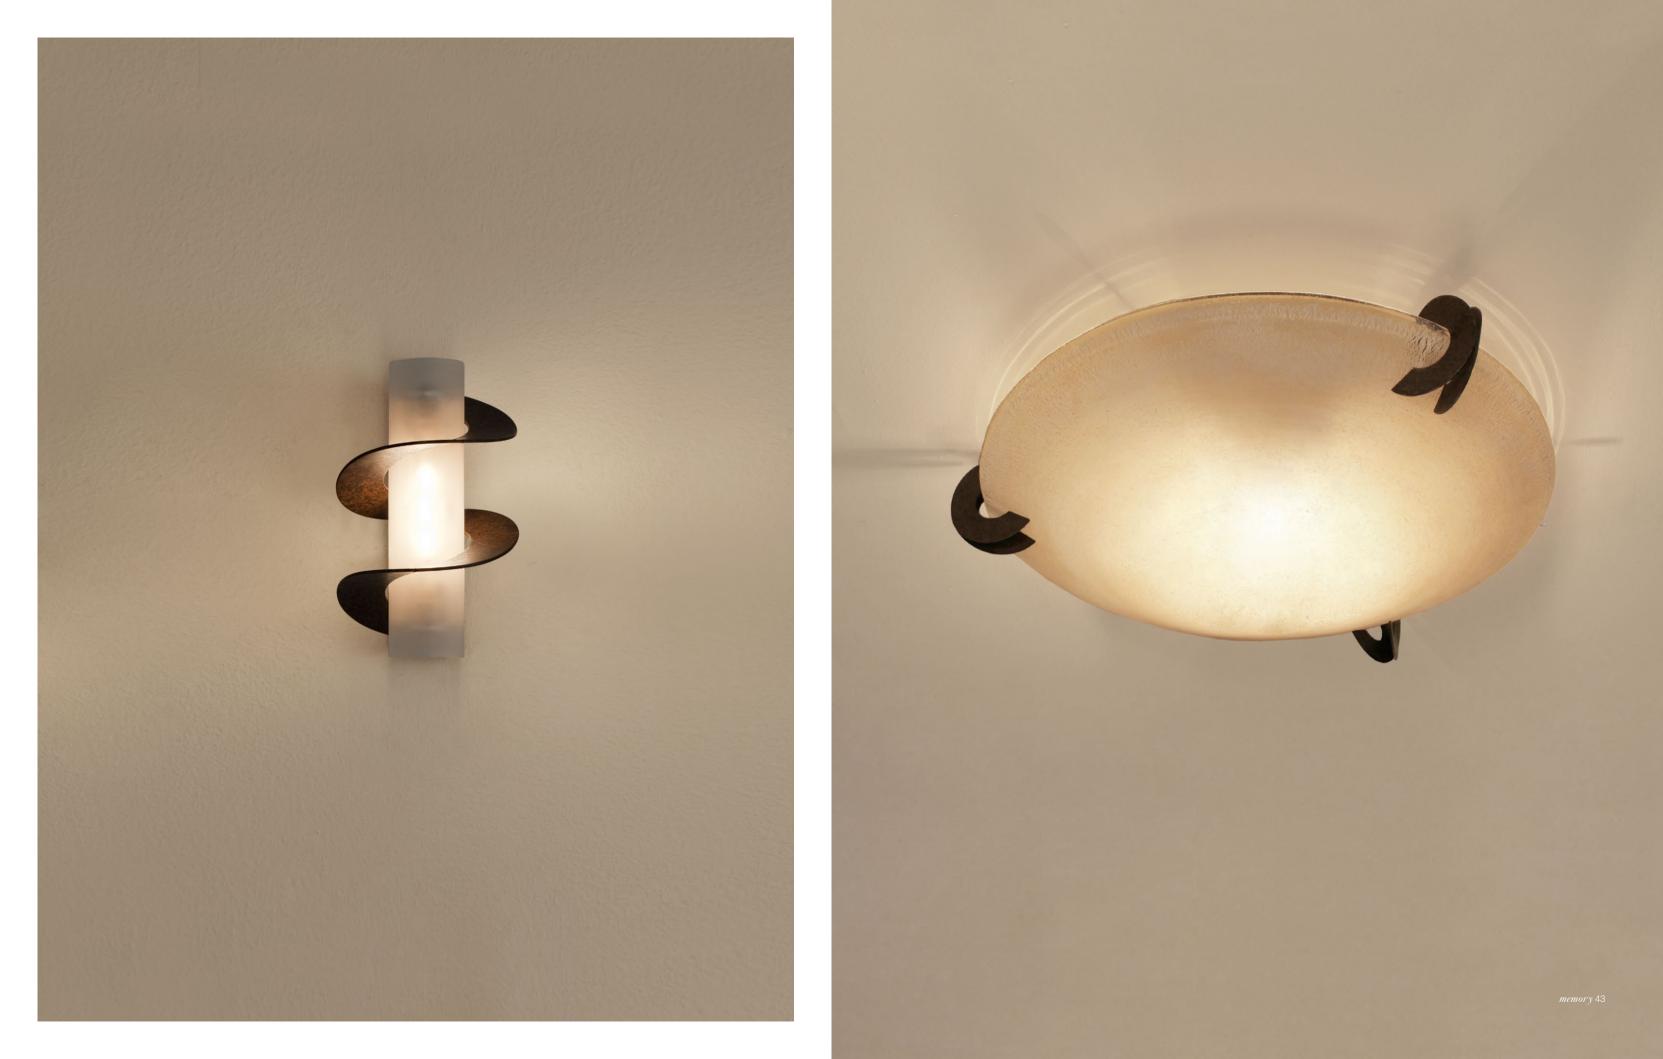

## Solune, a Versatile Luxury.

One of the most diverse pieces in Terzani's collection, Solune's spiraled metal design has resonated with design aficionados around the world. We've translated this design into a range of pieces including wall sconces, pendants, ceiling lights, and table lamps. The metal structure available in hand-waxed rust finish, nickel and gold leaf finish, support a sanded white or amber scavo glass diffuser that emits a soft, white light. Design Jean-François Crochet.

## Eclat De lune, a Moon Rising.

One of our two lunar designs, Eclat de Lune is inspired by the brilliant moonlight that illuminates the Italian nights. With a half crescent of amber scavo glass cradled in a hand-forged metal frame, this sconce illuminates its surrounding area with a clear light. Design Jean-François Crochet.