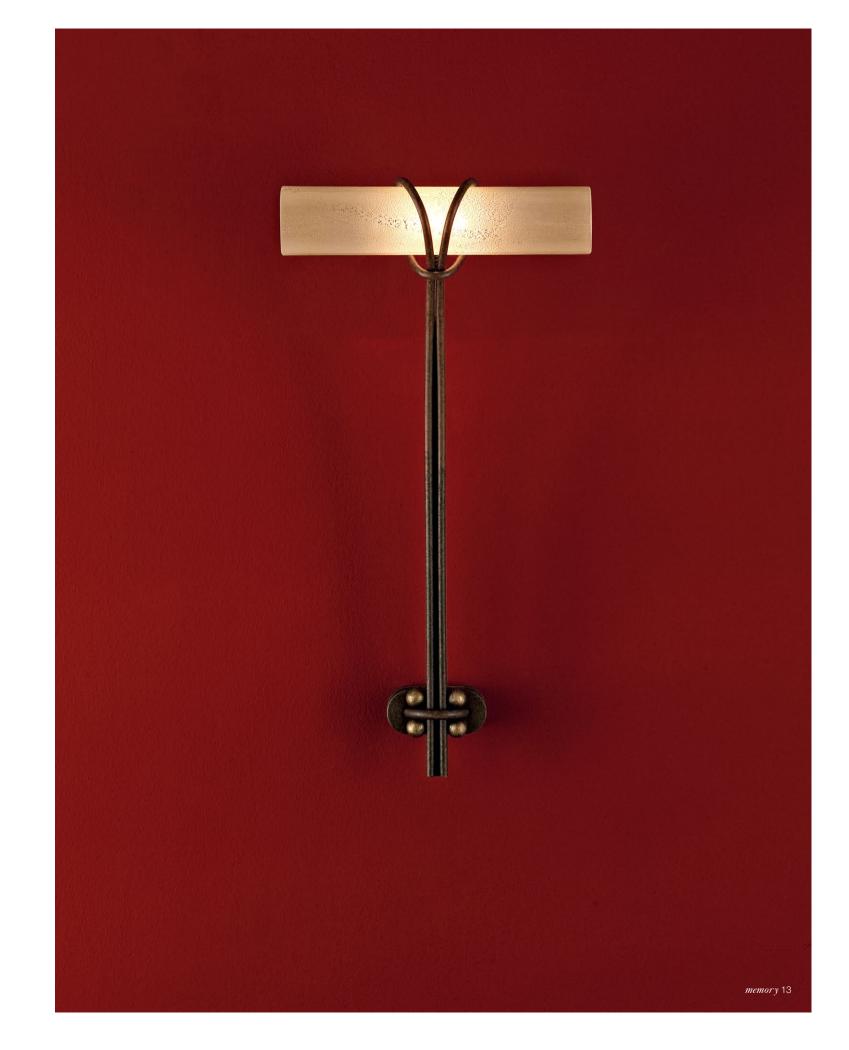

Jeu Theme, a Scepter of Light.

Two undulating pillars reveal a whimsical "secret" in Jeu Thème. Suspending the wood support for the glass diffuser, these two hand-forged metal pieces in gold leaf finish are inscribed with the phrases "I have a secret..."/"I love you". Imbued with a unique personality, Jeu Thème is an excellent example of how Terzani craftsmen create pieces that have distinct personalities. Design Jean-François Crochet.