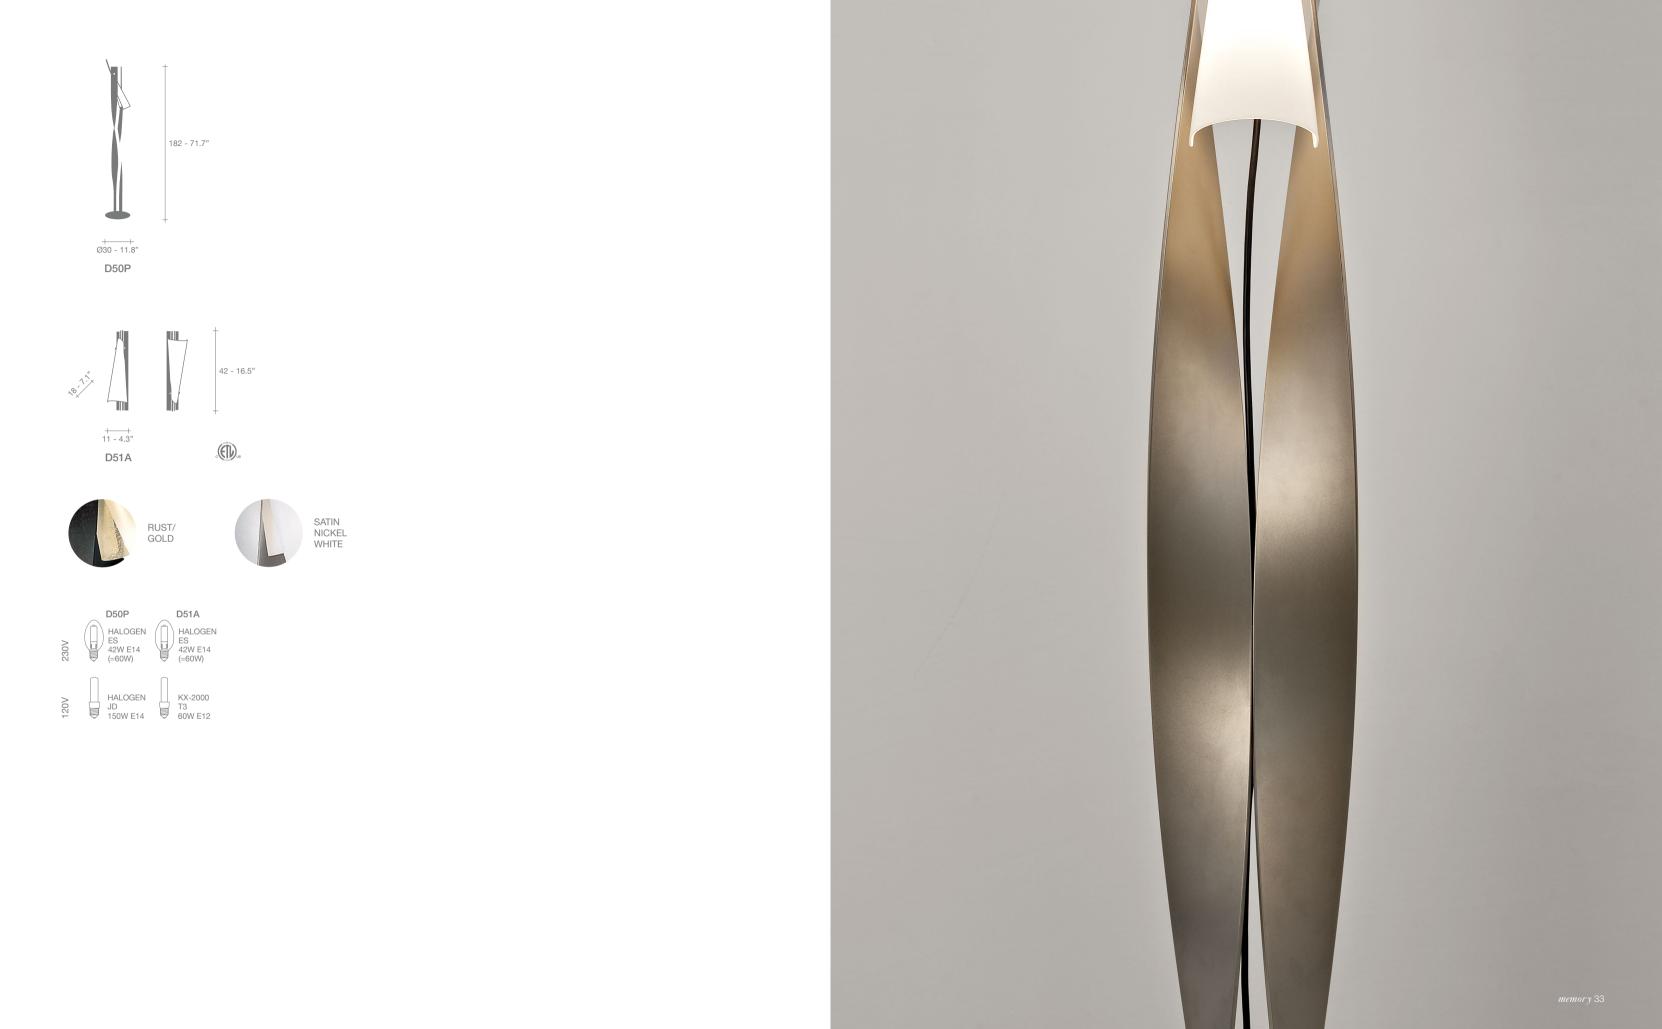

Jeu Theme, a Scepter of Light.

Two undulating pillars reveal a whimsical "secret" in Jeu Thème. Suspending the wood support for the glass diffuser, these two hand-forged metal pieces in gold leaf finish are inscribed with the phrases "I have a secret..."/"I love you". Imbued with a unique personality, Jeu Thème is an excellent example of how Terzani craftsmen create pieces that have distinct personalities. Design Jean-François Crochet.

162 - 63.8"