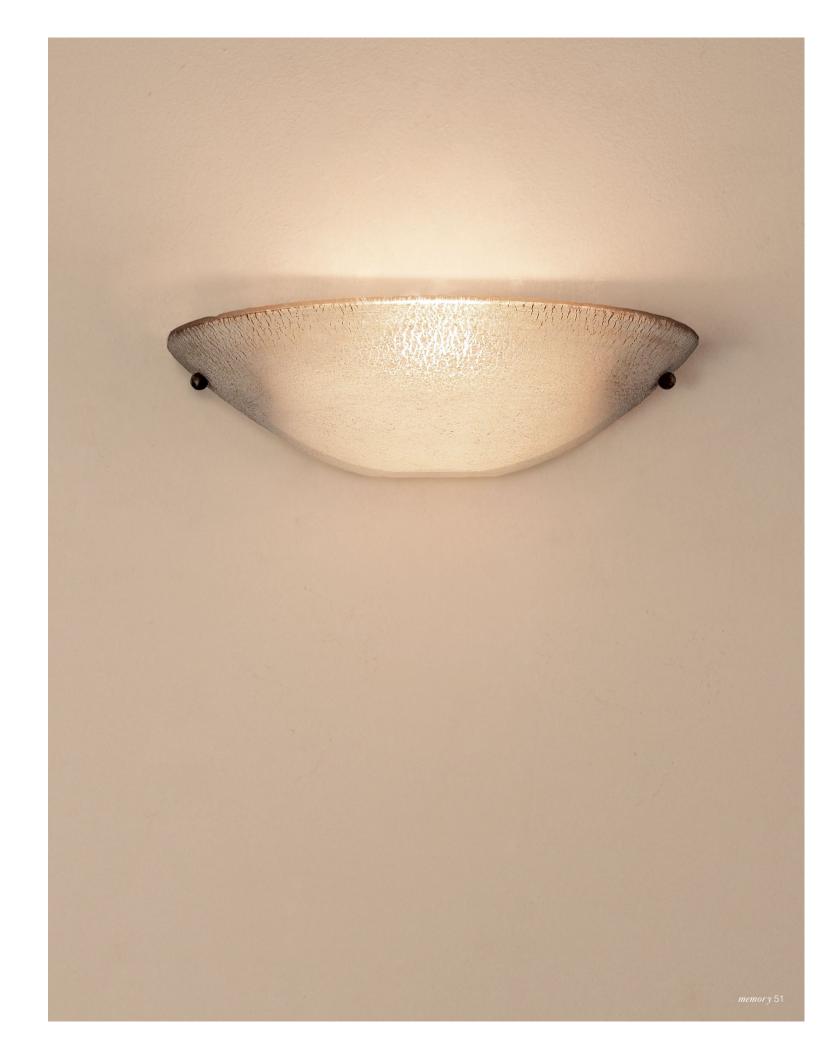

# Bara Bara, Lighting the Way.

Bara Bara's animated design of crossing metal bands, in hand-waxed rust finish, recalls a light fabric, seemingly defying gravity to suspend hand-blown scavo glass shades. In addition to providing an organic, lively form, Bara Bara's design recalls the traditional form of torches and candelabras, the statement of the statement providing a classic reference updated for the modern home. Available as a pendant, sconce or a floor light. Design Jean-François Crochet.