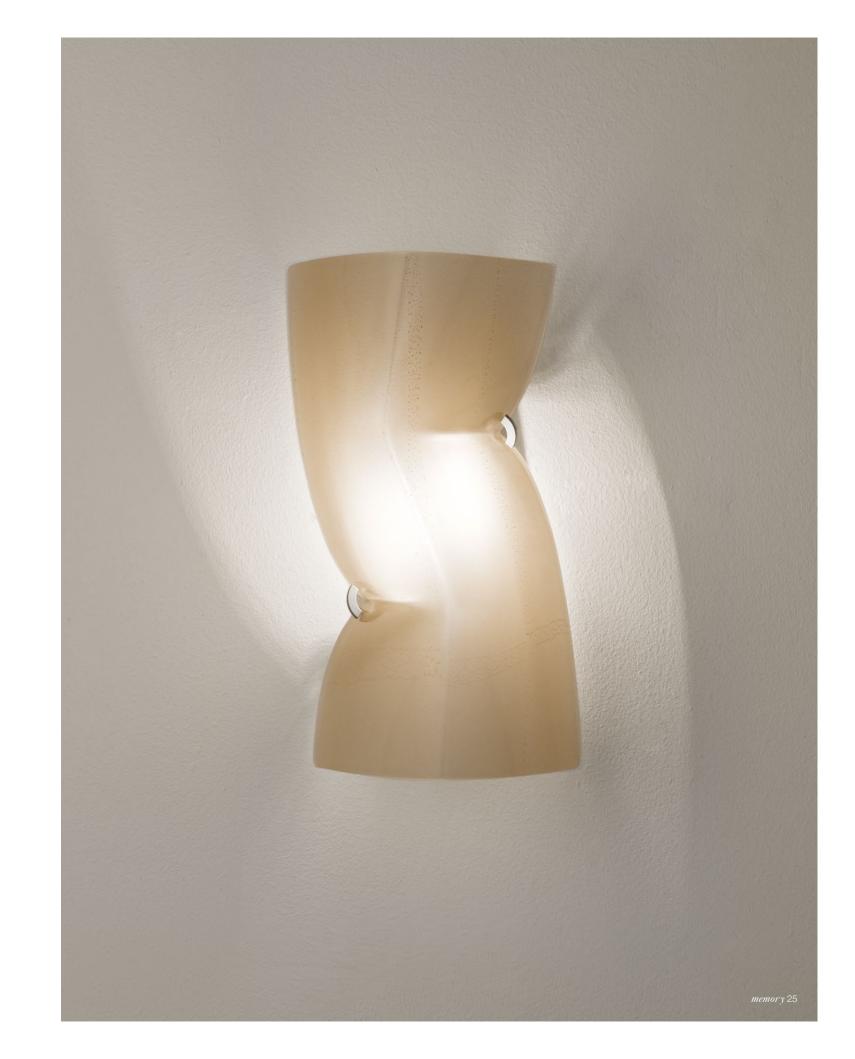

## Eclat De lune, a Moon Rising.

One of our two lunar designs, Eclat de Lune is inspired by the brilliant moonlight that illuminates the Italian nights. With a half crescent of amber scavo glass cradled in a hand-forged metal frame, this sconce illuminates its surrounding area with a clear light. Design Jean-François Crochet.