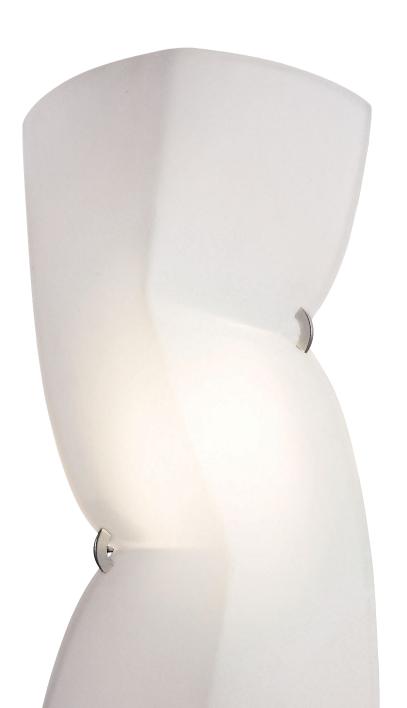

## Eclat De lune, a Moon Rising.

One of our two lunar designs, Eclat de Lune is inspired by the brilliant moonlight that illuminates the Italian nights. With a half crescent of amber scavo glass cradled in a hand-forged metal frame, this sconce illuminates its surrounding area with a clear light. Design Jean-François Crochet.