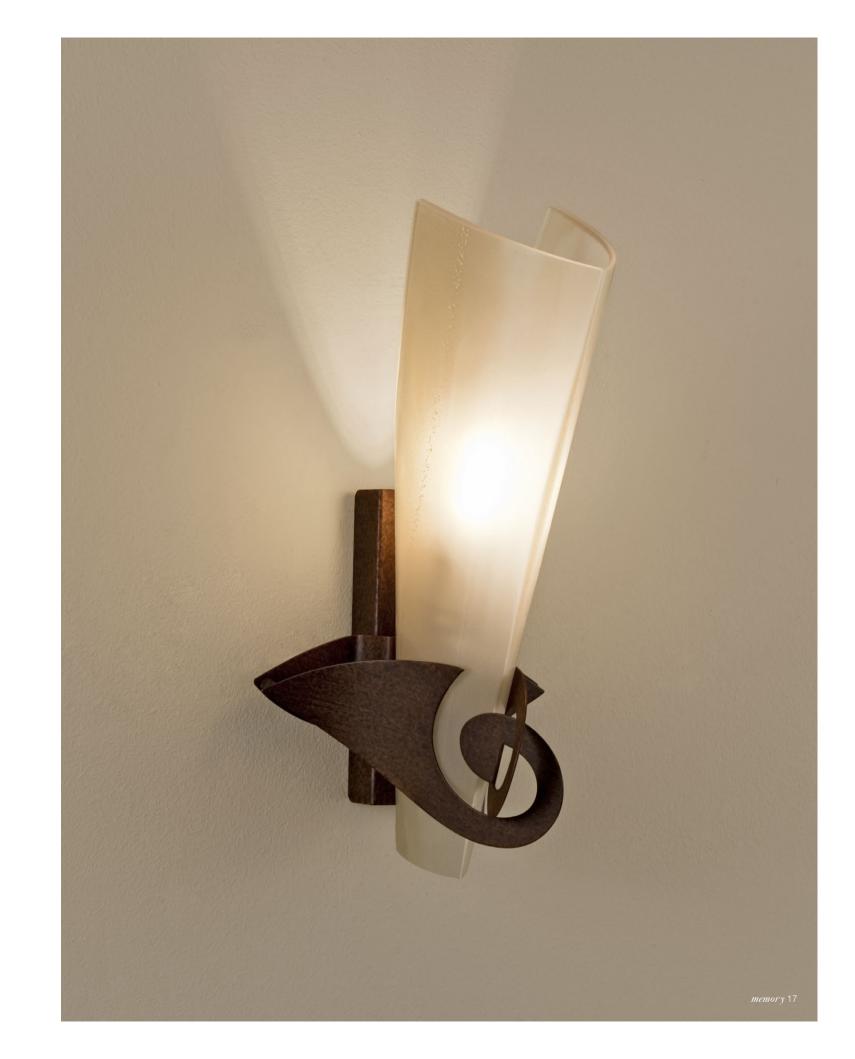

### Alaya, Lightness of being.

Phantom, an Elegant Evening.

GOLD WHITE

B20A
HALOGEN
ES 42W E14
(=60W)

XX-2000 T3 60W E12

## Virgins, Delicate Pure.

The soft, pure light emitted by Virgins' delicate flutes of amethyst or amber scavo glass provides a modern update to the classic materials used. With a handforged metal body in hand-waxed rust finish or in precious silver leaf, this clean design seamlessly blends tradition with modern form. Design Jean-François Crochet.