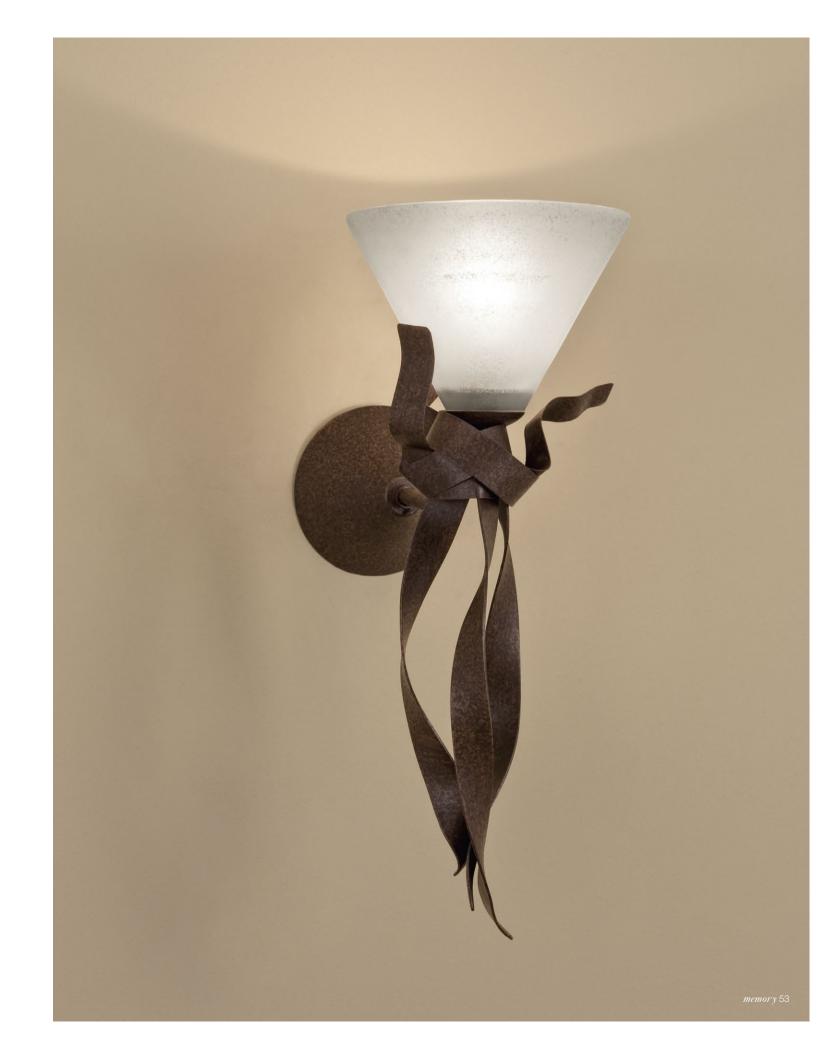

# Bara Bara, Lighting the Way.

Bara Bara's animated design of crossing metal bands, in hand-waxed rust finish, recalls a light fabric, seemingly defying gravity to suspend hand-blown scavo glass shades. In addition to providing an organic, lively form, Bara Bara's design recalls the traditional form of torches and candelabras, the statement of the statement providing a classic reference updated for the modern home. Available as a pendant, sconce or a floor light. Design Jean-François Crochet.