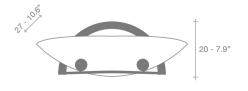

#### Mezza Luna, a Soft *Crescent*.

Representing our other lunar design, Mezza Luna's glass provides ambient illumination for a subtle accent. Available in amber scavo glass with a wax rust metal sphere frame or white scavo glass with satin nickel, metal sphere accents. Design Jean-François Crochet.