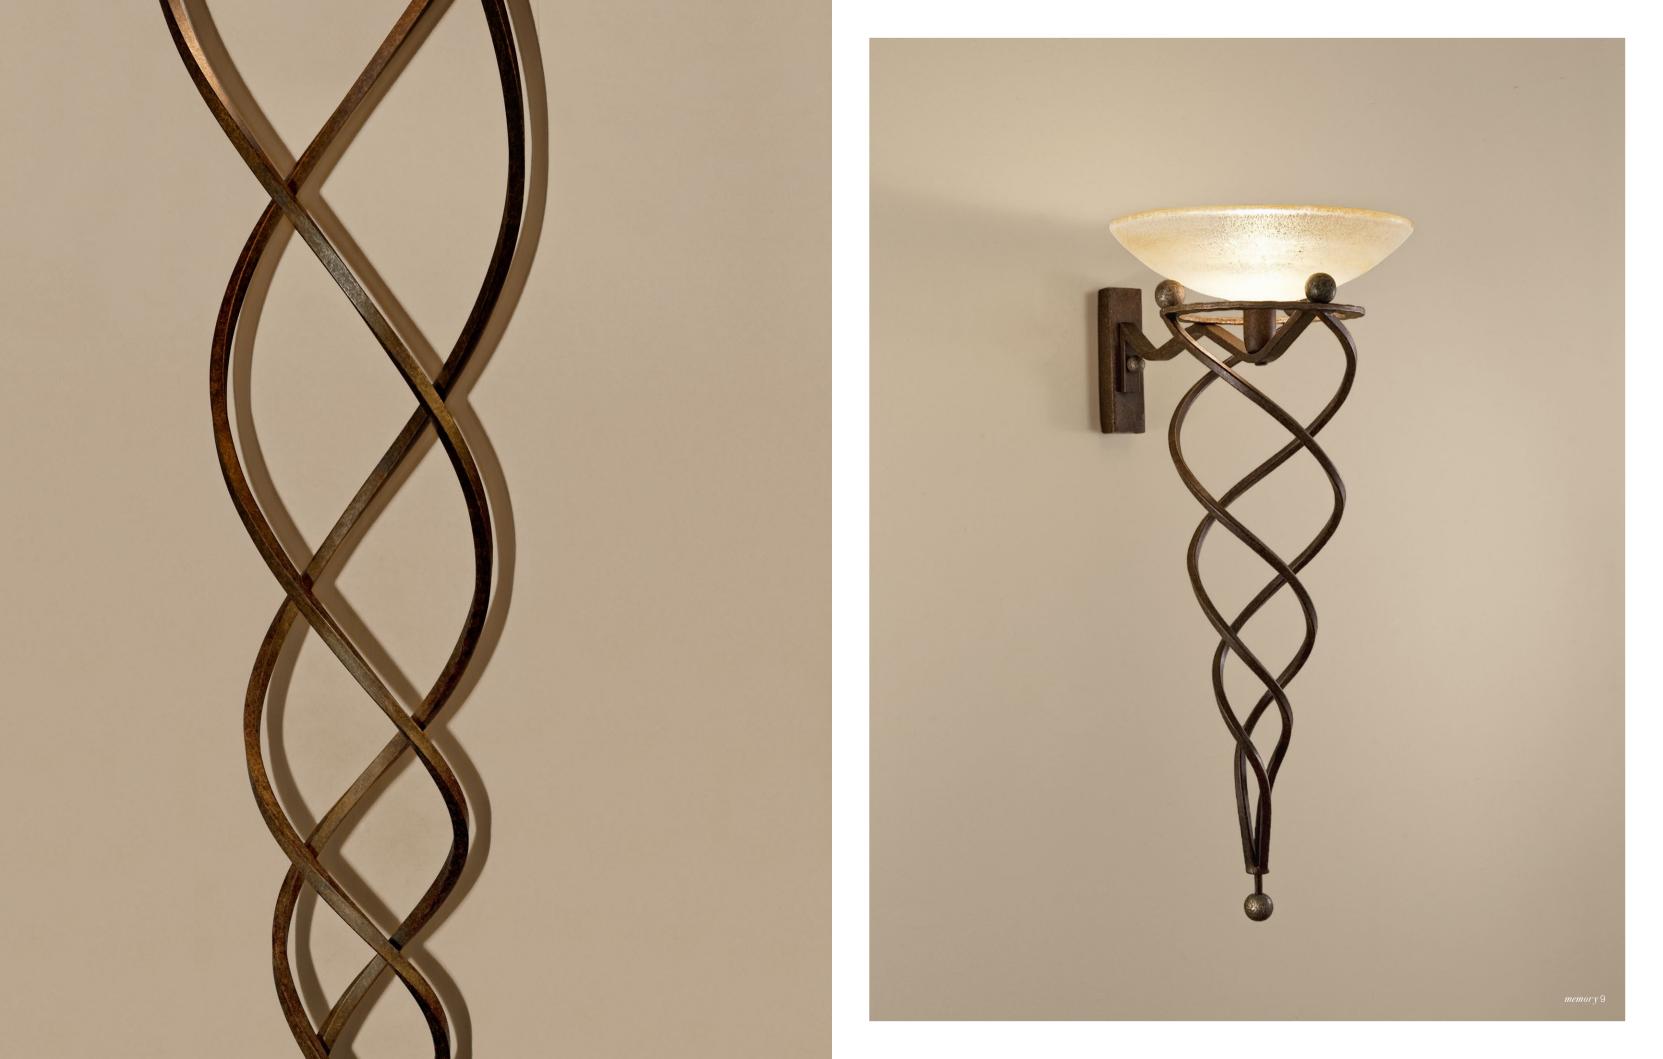

## Solune, a Versatile Luxury.

One of the most diverse pieces in Terzani's collection, Solune's spiraled metal design has resonated with design aficionados around the world. We've translated this design into a range of pieces including wall sconces, pendants, ceiling lights, and table lamps. The metal structure available in hand-waxed rust finish, nickel and gold leaf finish, support a sanded white or amber scavo glass diffuser that emits a soft, white light. Design Jean-François Crochet.