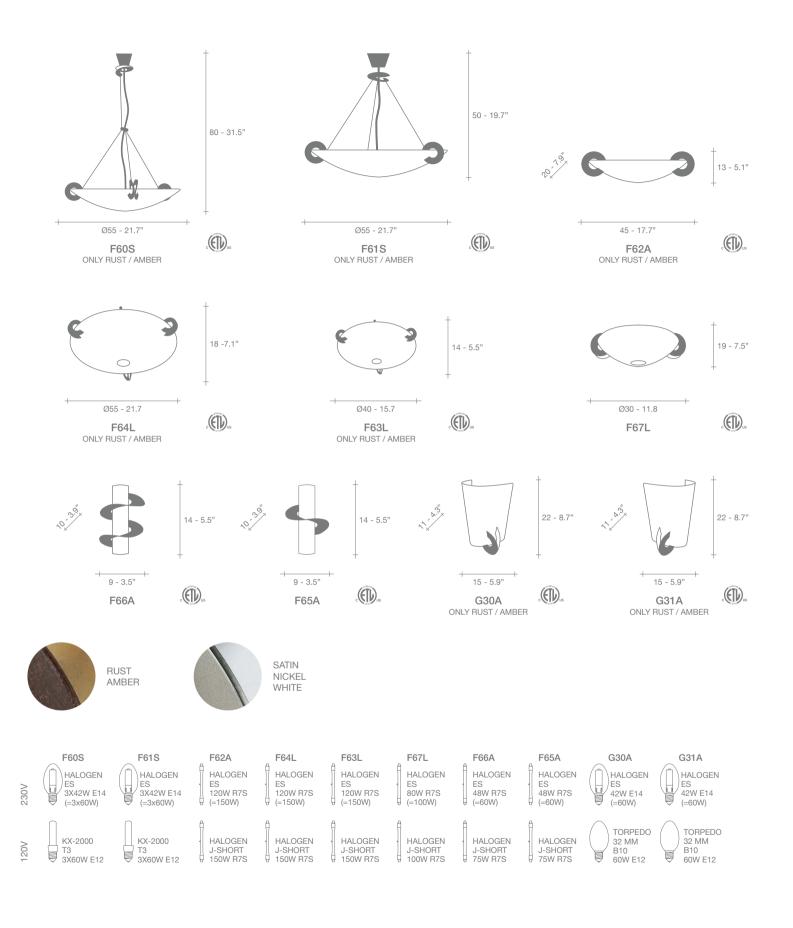

185 - 72.8"

B40P

30 - 11.8" B41A

25 - 9.8" B44A ONLY RUST / AMBER

SANDED GREY WHITE ONLY B40P

B44A

RUST AMBER

B40P

HALOGEN ES 140W E27 (=200W)

CLEAR STANDARD A23 200W E26

HALOGEN ES 80W R7S (=100W)

B41A

HALOGEN J-SHORT 100W R7S

HALOGEN ES 80W R7S (=100W)

HALOGEN J-SHORT 100W R7S