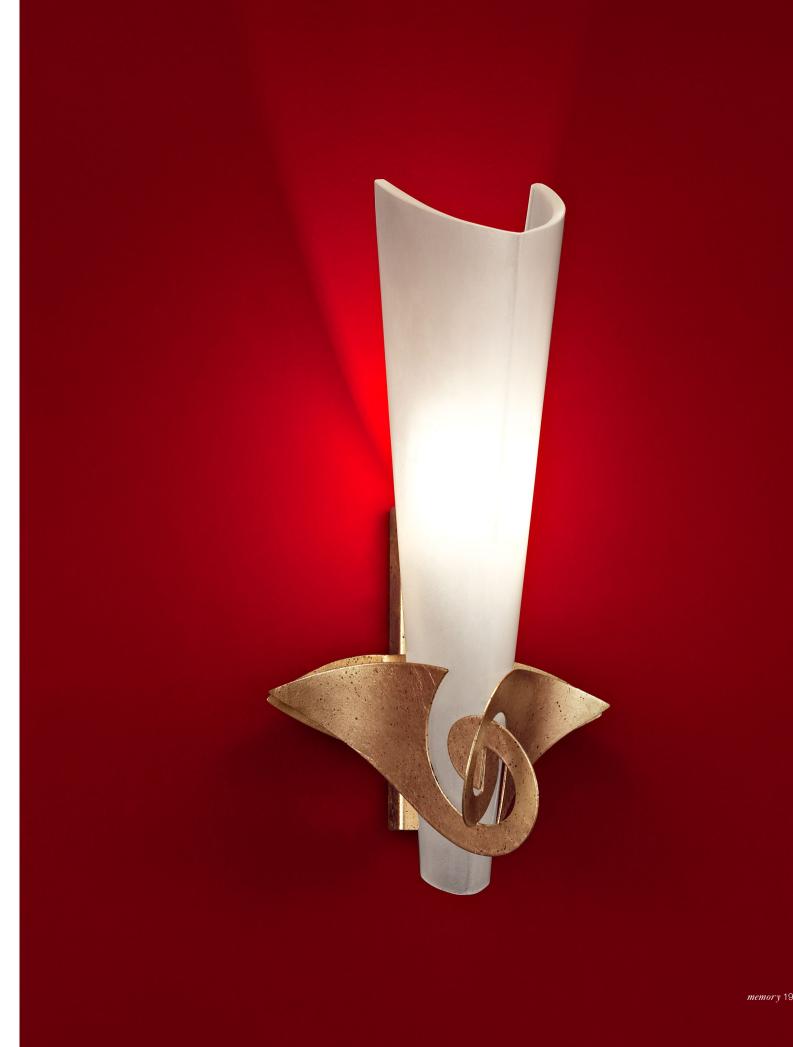

## Solune, a Versatile Luxury.

One of the most diverse pieces in Terzani's collection, Solune's spiraled metal design has resonated with design aficionados around the world. We've translated this design into a range of pieces including wall sconces, pendants, ceiling lights, and table lamps. The metal structure available in hand-waxed rust finish, nickel and gold leaf finish, support a sanded white or amber scavo glass diffuser that emits a soft, white light. Design Jean-François Crochet.