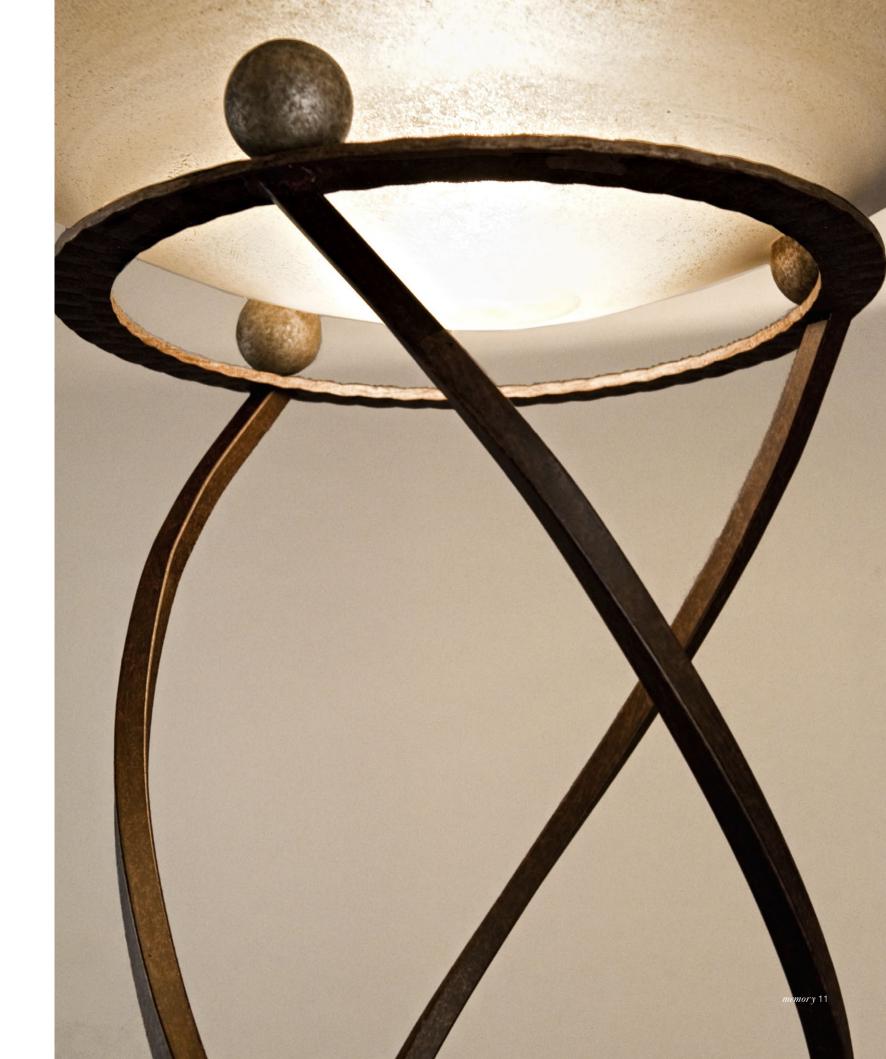

# Bara Bara, Lighting the Way.

Bara Bara's animated design of crossing metal bands, in hand-waxed rust finish, recalls a light fabric, seemingly defying gravity to suspend hand-blown scavo glass shades. In addition to providing an organic, lively form, Bara Bara's design recalls the traditional form of torches and candelabras, the statement of the statement providing a classic reference updated for the modern home. Available as a pendant, sconce or a floor light. Design Jean-François Crochet.