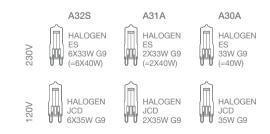

HALOGEN ES 140W E27 (=200W)

CLEAR STANDARD A23 200W E26

HALOGEN ES 80W R7S (=100W)

B41A

HALOGEN J-SHORT 100W R7S

HALOGEN ES 80W R7S (=100W)

HALOGEN J-SHORT 100W R7S

A90A A91A

HALOGEN ES 80W R7S (=100W)

HALOGEN ES 80W R7S (=100W)

HALOGEN J-SHORT 100W R7S