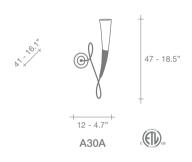

#### Mezza Luna, a Soft *Crescent*.

Representing our other lunar design, Mezza Luna's glass provides ambient illumination for a subtle accent. Available in amber scavo glass with a wax rust metal sphere frame or white scavo glass with satin nickel, metal sphere accents. Design Jean-François Crochet.