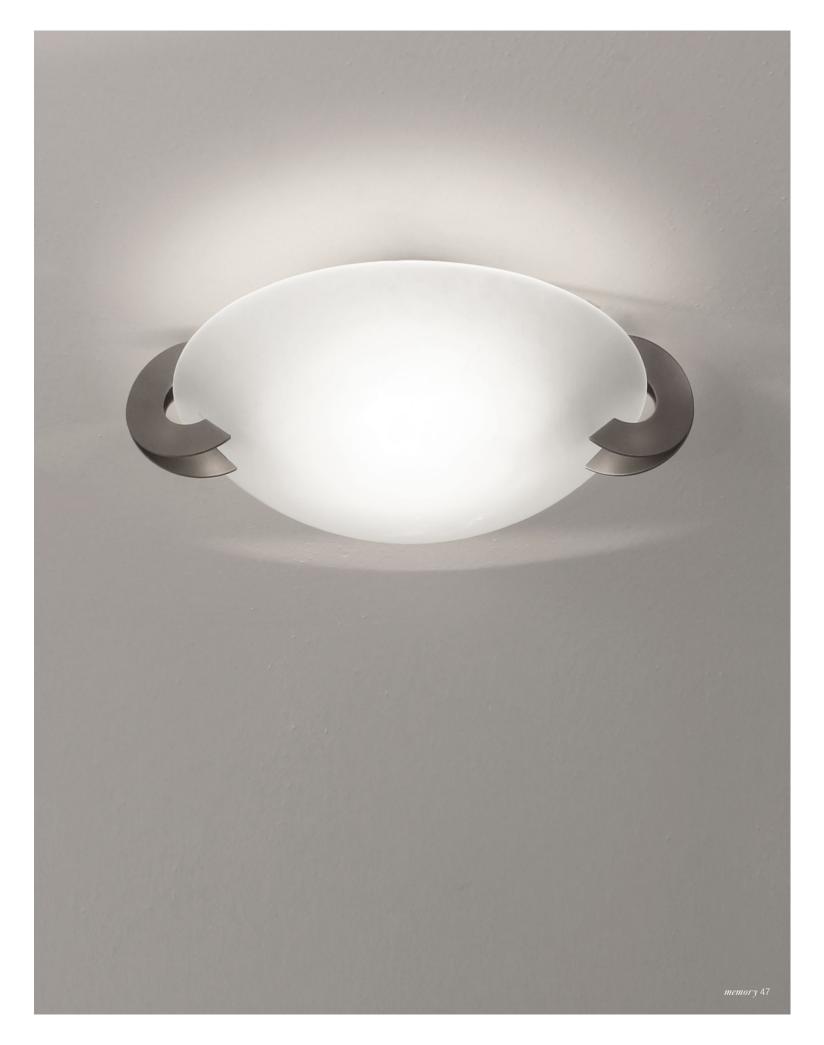

## Solune, a Versatile Luxury.

One of the most diverse pieces in Terzani's collection, Solune's spiraled metal design has resonated with design aficionados around the world. We've translated this design into a range of pieces including wall sconces, pendants, ceiling lights, and table lamps. The metal structure available in hand-waxed rust finish, nickel and gold leaf finish, support a sanded white or amber scavo glass diffuser that emits a soft, white light. Design Jean-François Crochet.