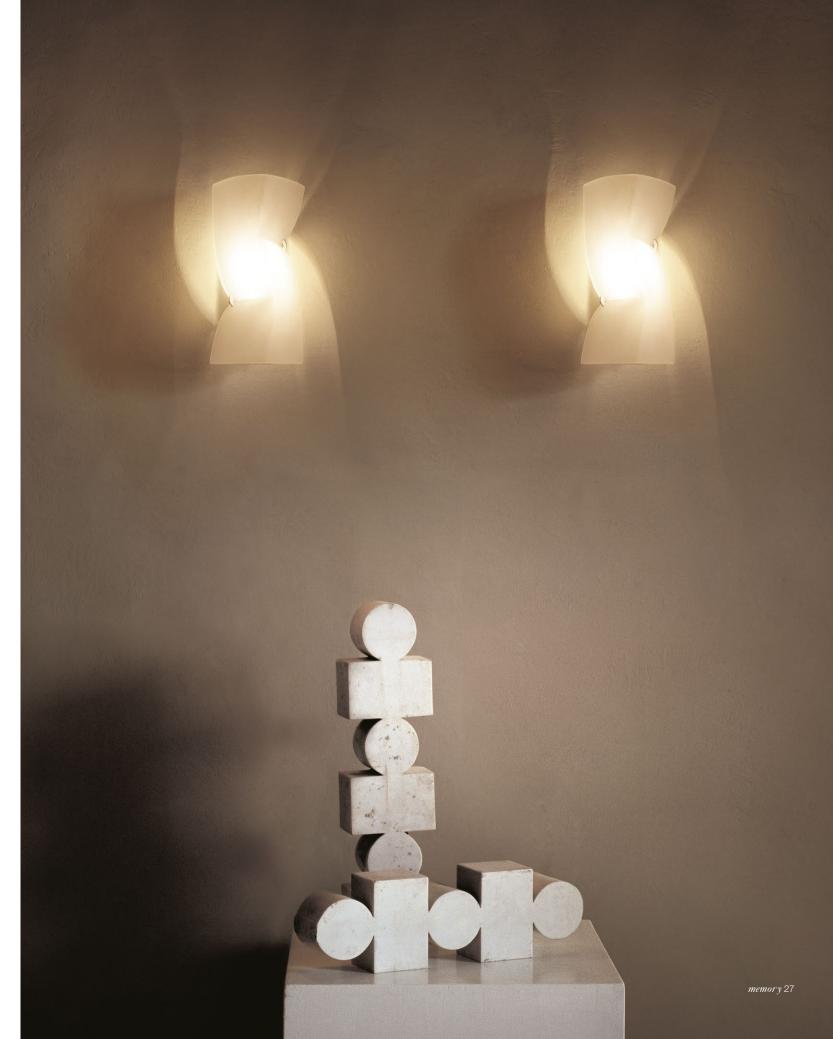

## Eclat De lune, a Moon Rising.

One of our two lunar designs, Eclat de Lune is inspired by the brilliant moonlight that illuminates the Italian nights. With a half crescent of amber scavo glass cradled in a hand-forged metal frame, this sconce illuminates its surrounding area with a clear light. Design Jean-François Crochet.