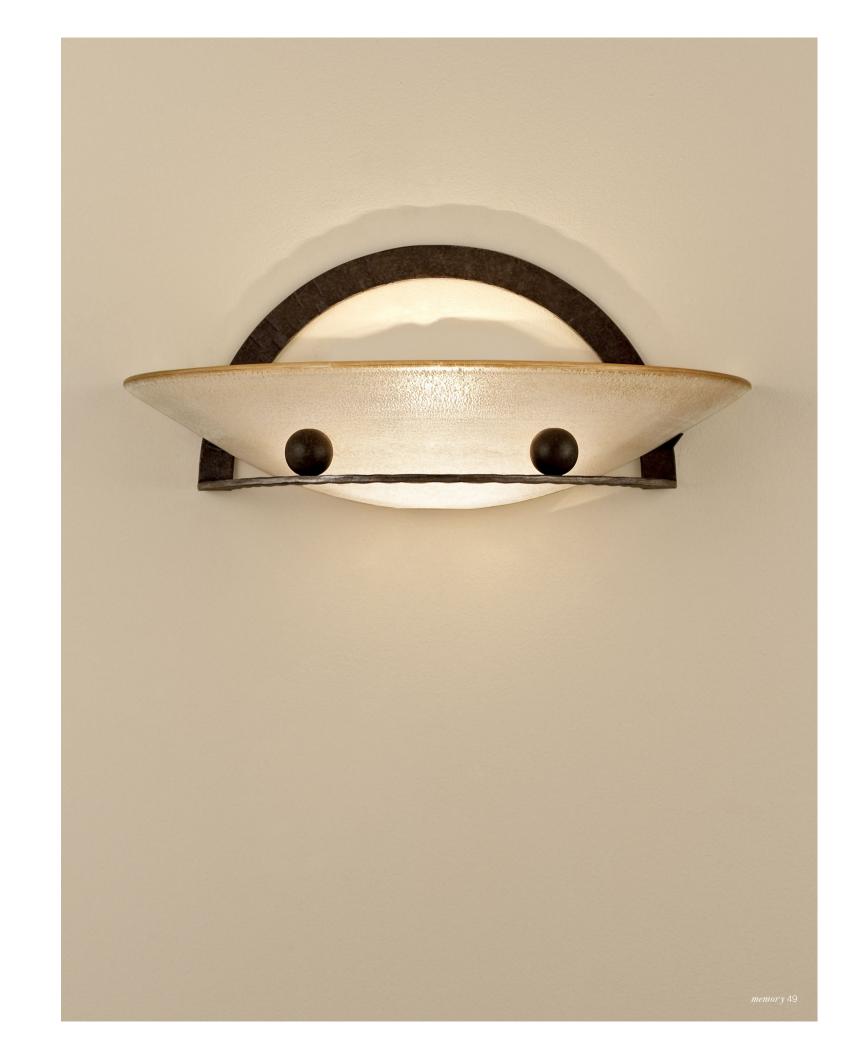

#### Mezza Luna, a Soft *Crescent*.

Representing our other lunar design, Mezza Luna's glass provides ambient illumination for a subtle accent. Available in amber scavo glass with a wax rust metal sphere frame or white scavo glass with satin nickel, metal sphere accents. Design Jean-François Crochet.