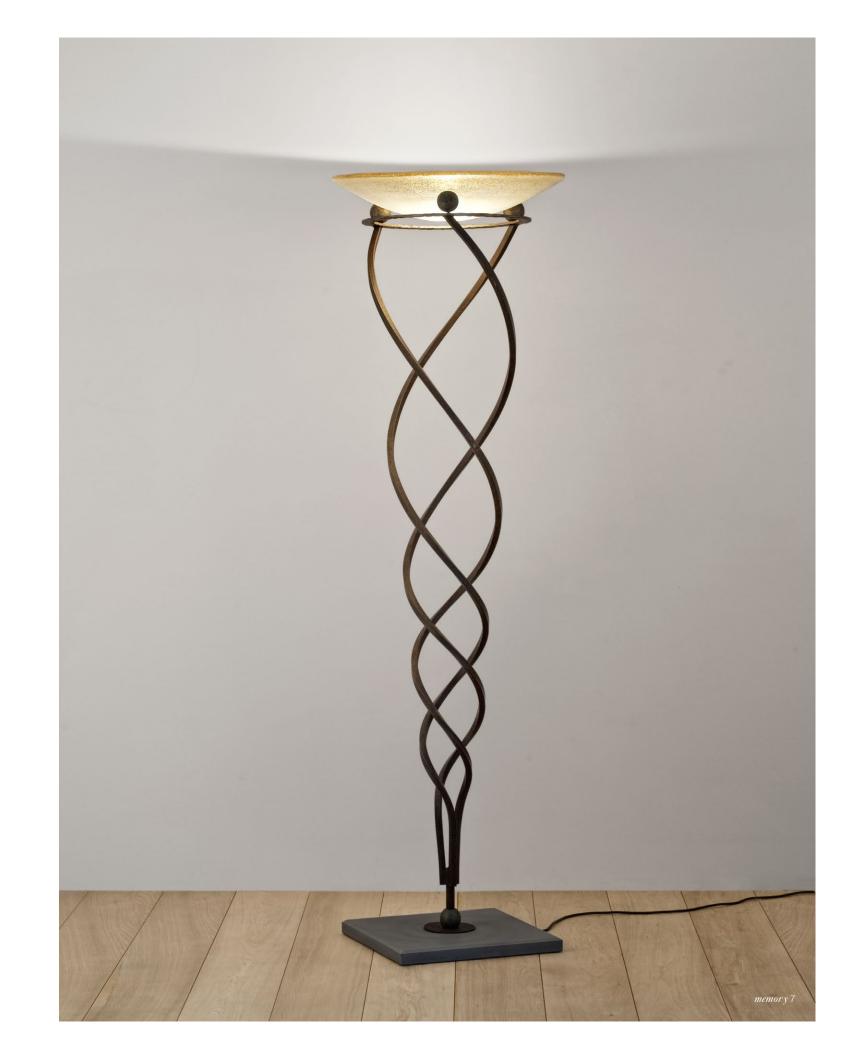

## Solune, a Versatile Luxury.

One of the most diverse pieces in Terzani's collection, Solune's spiraled metal design has resonated with design aficionados around the world. We've translated this design into a range of pieces including wall sconces, pendants, ceiling lights, and table lamps. The metal structure available in hand-waxed rust finish, nickel and gold leaf finish, support a sanded white or amber scavo glass diffuser that emits a soft, white light. Design Jean-François Crochet.