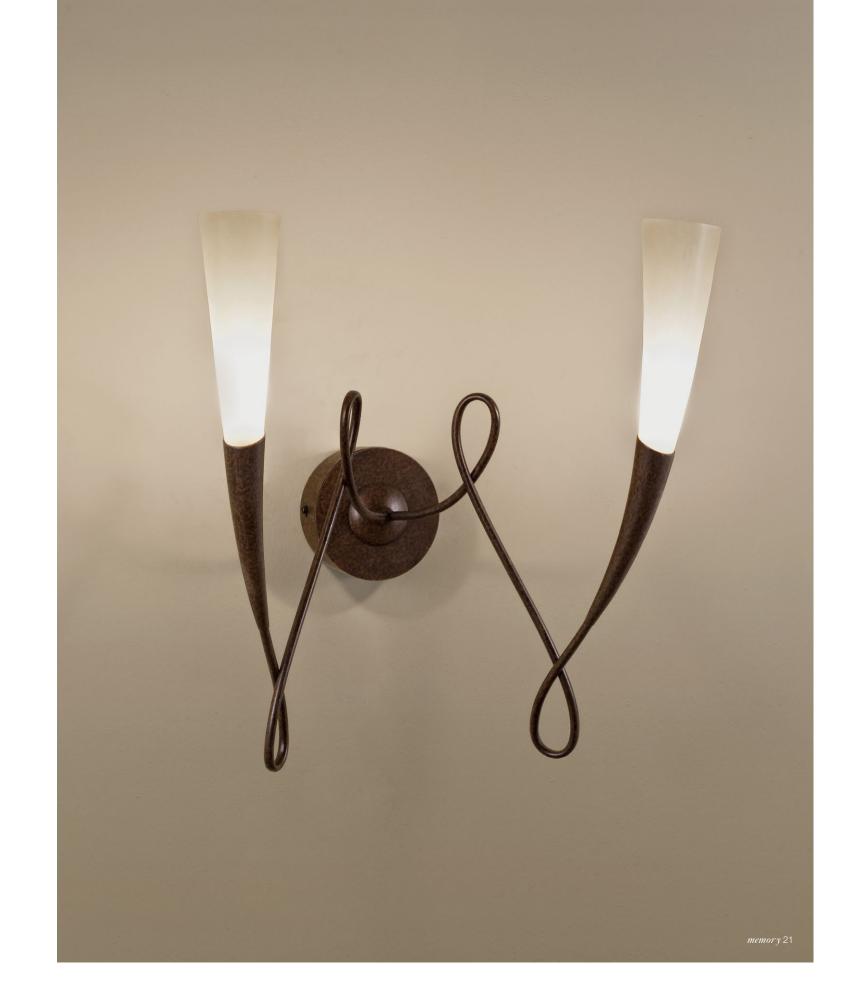

### Liaisons Appliquees,

Tedrils of Light.

Another unique design from Terzani's master craftsmen, Liaisons Appliquées base is luxuriously finished by hand in gold or silver leaf. To complement the base, clear borosilicate glass pipes, illuminated by halogen bulbs, extend from the top and bottom, creating long, delicate tendrils of light, akin to rising smoke. Design Jean-François Crochet.