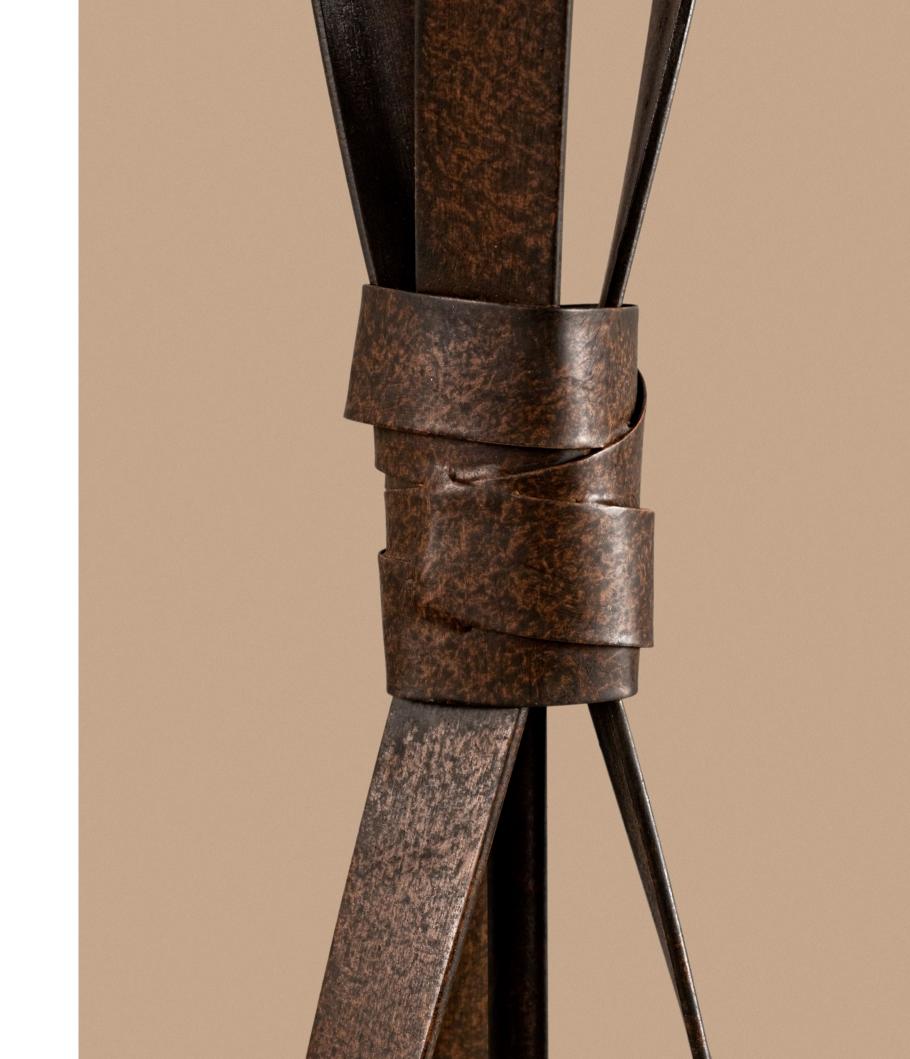

# Bara Bara, Lighting the Way.

Bara Bara's animated design of crossing metal bands, in hand-waxed rust finish, recalls a light fabric, seemingly defying gravity to suspend hand-blown scavo glass shades. In addition to providing an organic, lively form, Bara Bara's design recalls the traditional form of torches and candelabras, the statement of the statement providing a classic reference updated for the modern home. Available as a pendant, sconce or a floor light. Design Jean-François Crochet.