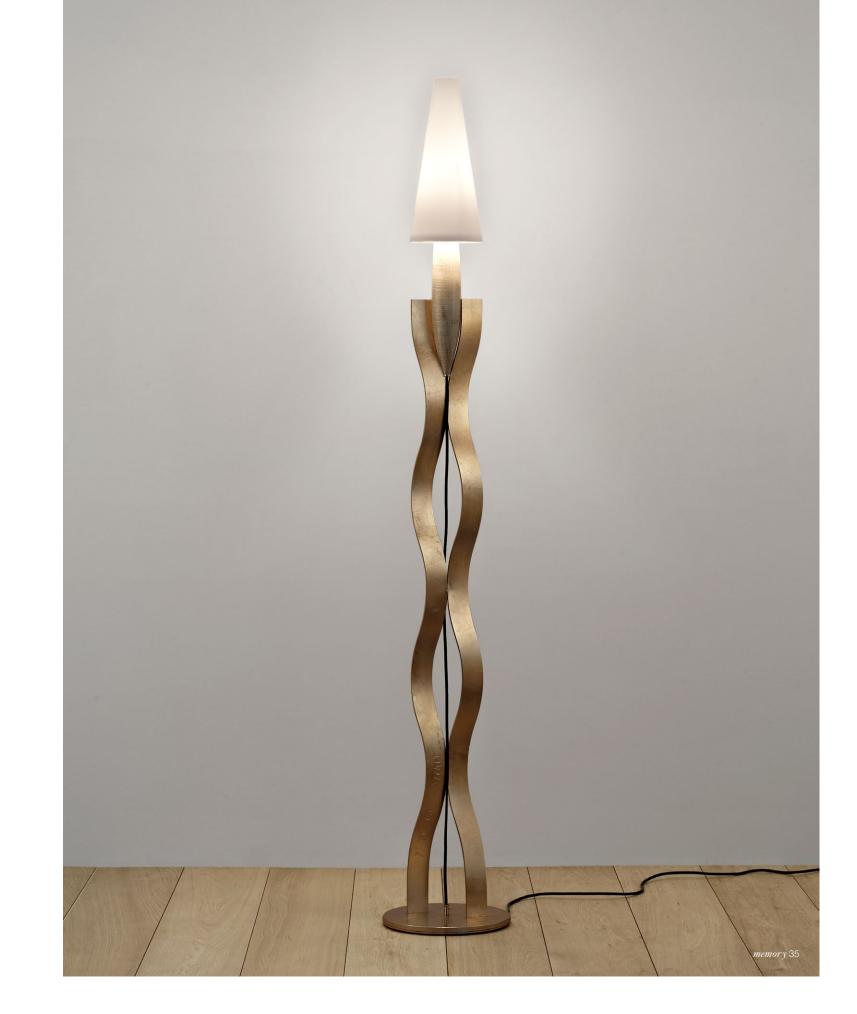

## Solune, a Versatile Luxury.

One of the most diverse pieces in Terzani's collection, Solune's spiraled metal design has resonated with design aficionados around the world. We've translated this design into a range of pieces including wall sconces, pendants, ceiling lights, and table lamps. The metal structure available in hand-waxed rust finish, nickel and gold leaf finish, support a sanded white or amber scavo glass diffuser that emits a soft, white light. Design Jean-François Crochet.