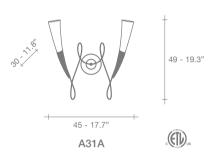

## Eclat De lune, a Moon Rising.

One of our two lunar designs, Eclat de Lune is inspired by the brilliant moonlight that illuminates the Italian nights. With a half crescent of amber scavo glass cradled in a hand-forged metal frame, this sconce illuminates its surrounding area with a clear light. Design Jean-François Crochet.