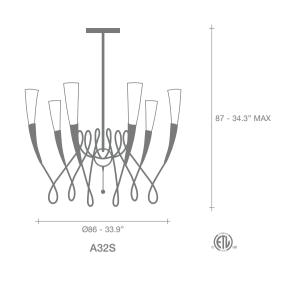

# Bara Bara, Lighting the Way.

Bara Bara's animated design of crossing metal bands, in hand-waxed rust finish, recalls a light fabric, seemingly defying gravity to suspend hand-blown scavo glass shades. In addition to providing an organic, lively form, Bara Bara's design recalls the traditional form of torches and candelabras, the statement of the statement providing a classic reference updated for the modern home. Available as a pendant, sconce or a floor light. Design Jean-François Crochet.