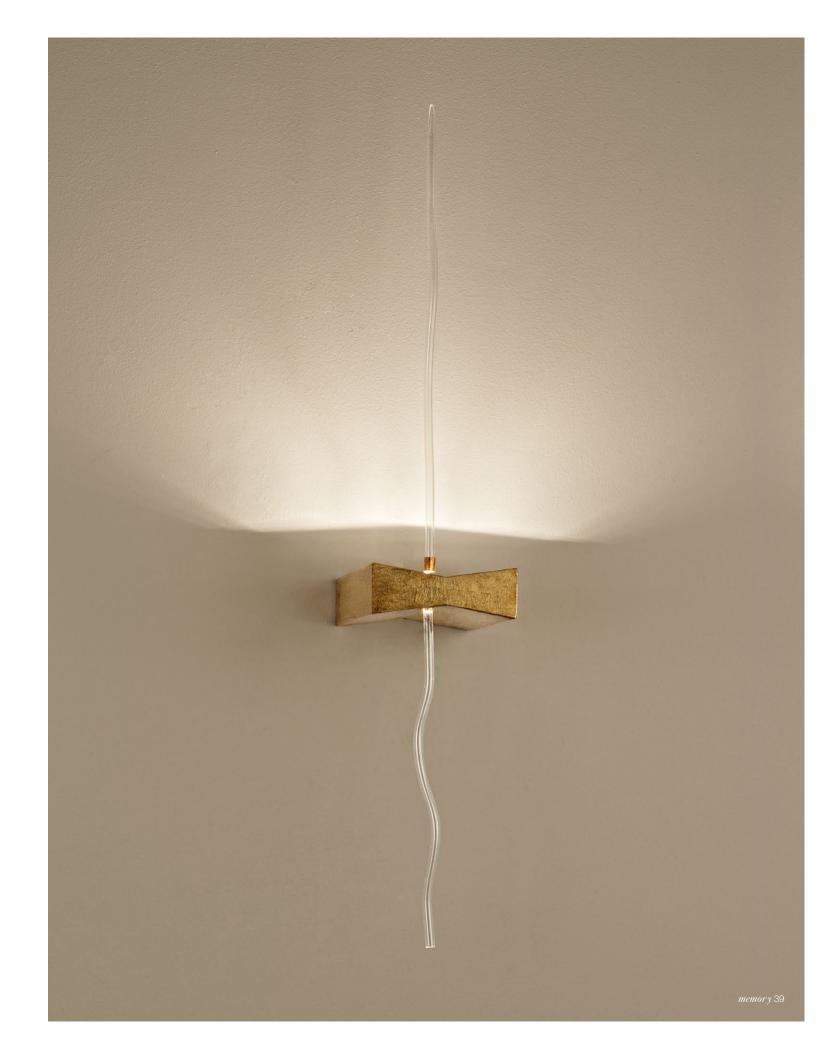

### Liaisons Appliquees,

Tedrils of Light.

Another unique design from Terzani's master craftsmen, Liaisons Appliquées base is luxuriously finished by hand in gold or silver leaf. To complement the base, clear borosilicate glass pipes, illuminated by halogen bulbs, extend from the top and bottom, creating long, delicate tendrils of light, akin to rising smoke. Design Jean-François Crochet.