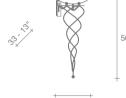

## Solune, a Versatile Luxury.

One of the most diverse pieces in Terzani's collection, Solune's spiraled metal design has resonated with design aficionados around the world. We've translated this design into a range of pieces including wall sconces, pendants, ceiling lights, and table lamps. The metal structure available in hand-waxed rust finish, nickel and gold leaf finish, support a sanded white or amber scavo glass diffuser that emits a soft, white light. Design Jean-François Crochet.