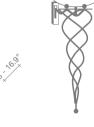

## Solune, a Versatile Luxury.

One of the most diverse pieces in Terzani's collection, Solune's spiraled metal design has resonated with design aficionados around the world. We've translated this design into a range of pieces including wall sconces, pendants, ceiling lights, and table lamps. The metal structure available in hand-waxed rust finish, nickel and gold leaf finish, support a sanded white or amber scavo glass diffuser that emits a soft, white light. Design Jean-François Crochet.