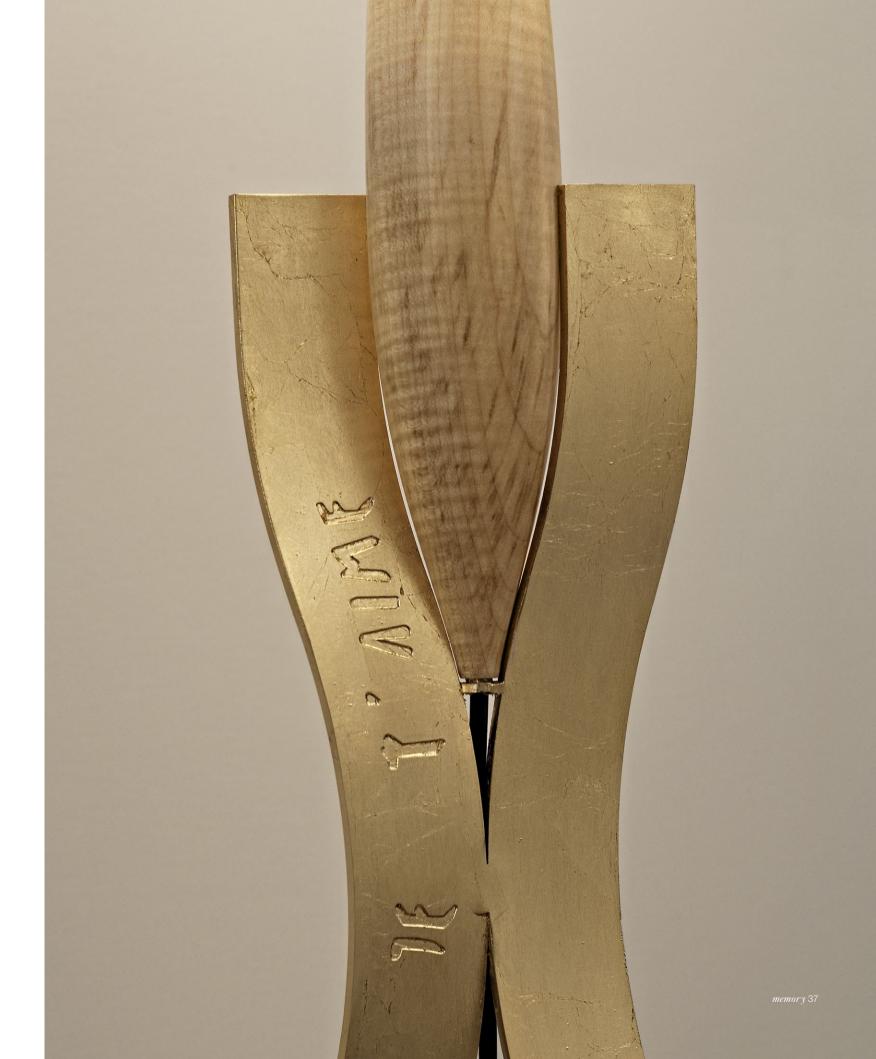

Jeu Theme, a Scepter of Light.

Two undulating pillars reveal a whimsical "secret" in Jeu Thème. Suspending the wood support for the glass diffuser, these two hand-forged metal pieces in gold leaf finish are inscribed with the phrases "I have a secret..."/"I love you". Imbued with a unique personality, Jeu Thème is an excellent example of how Terzani craftsmen create pieces that have distinct personalities. Design Jean-François Crochet.