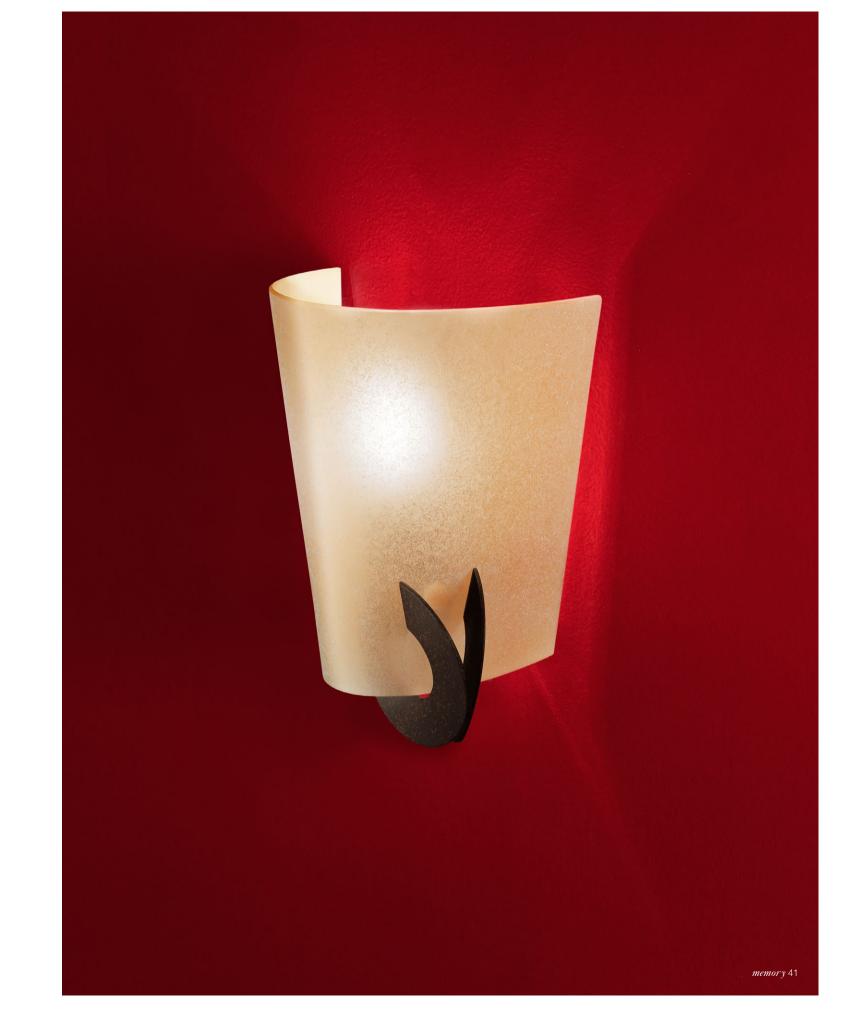

## Eclat De lune, a Moon Rising.

One of our two lunar designs, Eclat de Lune is inspired by the brilliant moonlight that illuminates the Italian nights. With a half crescent of amber scavo glass cradled in a hand-forged metal frame, this sconce illuminates its surrounding area with a clear light. Design Jean-François Crochet.