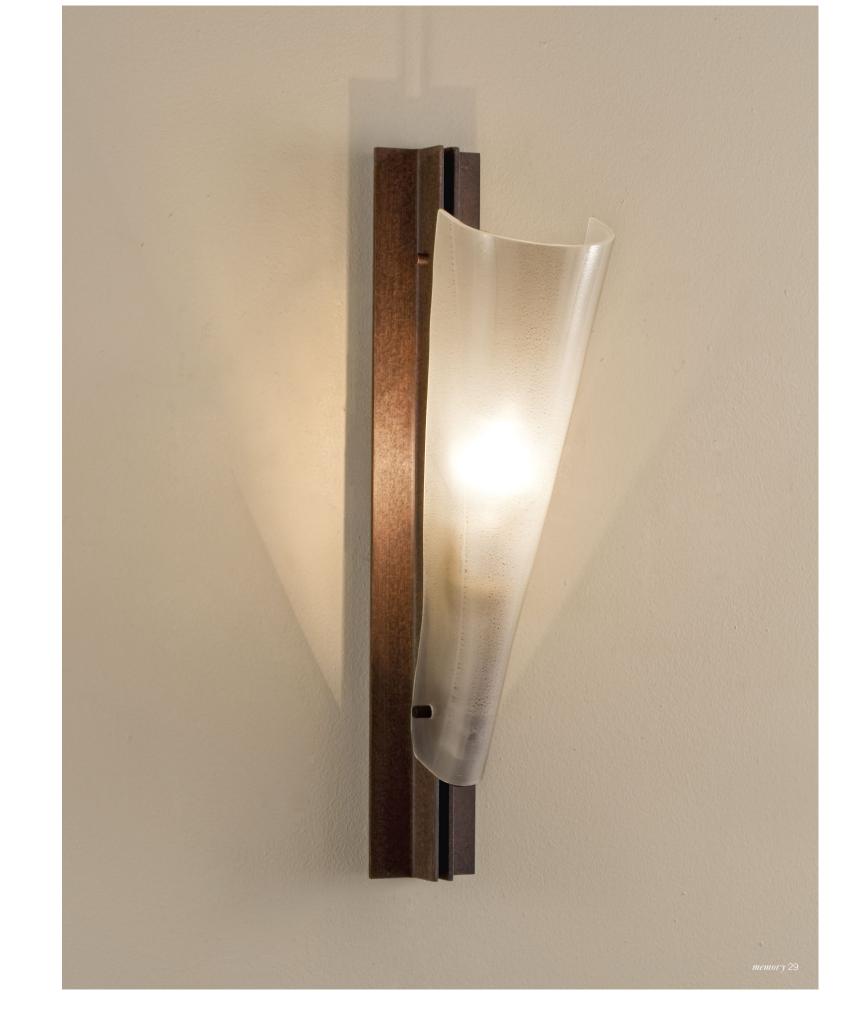

## Eclat De lune, a Moon Rising.

One of our two lunar designs, Eclat de Lune is inspired by the brilliant moonlight that illuminates the Italian nights. With a half crescent of amber scavo glass cradled in a hand-forged metal frame, this sconce illuminates its surrounding area with a clear light. Design Jean-François Crochet.