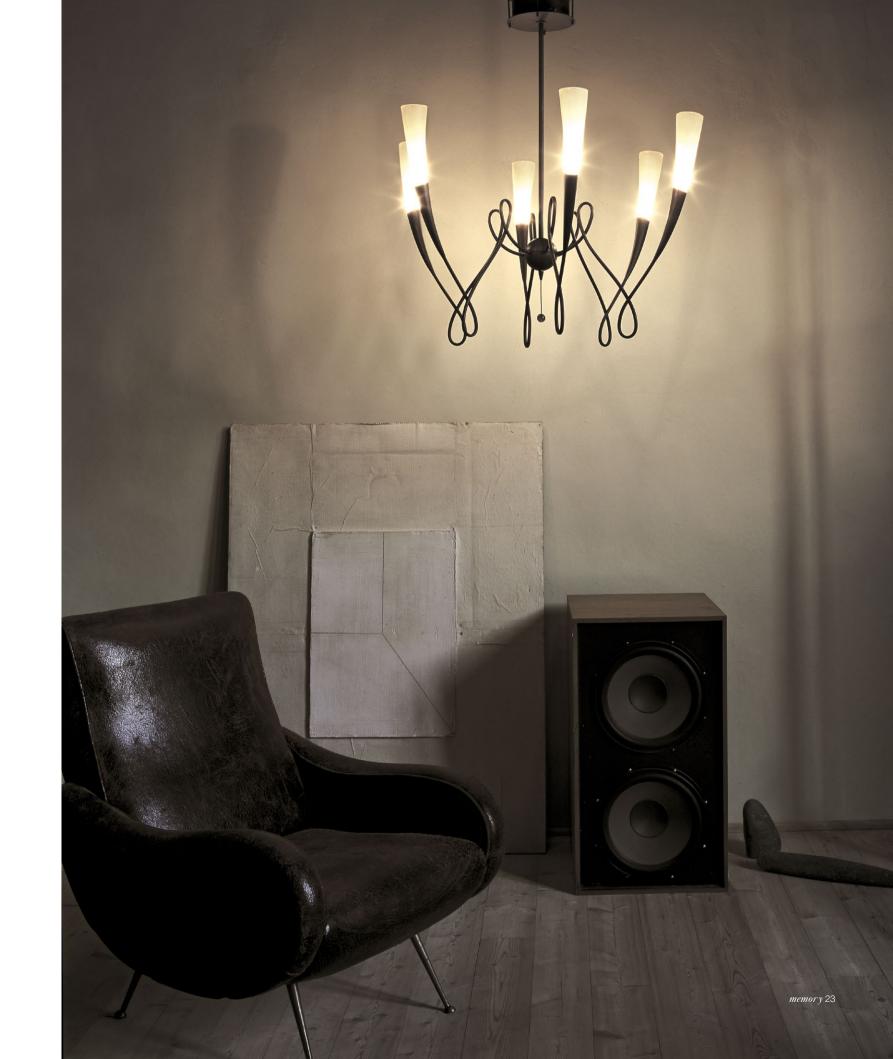

# Bara Bara, Lighting the Way.

Bara Bara's animated design of crossing metal bands, in hand-waxed rust finish, recalls a light fabric, seemingly defying gravity to suspend hand-blown scavo glass shades. In addition to providing an organic, lively form, Bara Bara's design recalls the traditional form of torches and candelabras, the statement of the statement providing a classic reference updated for the modern home. Available as a pendant, sconce or a floor light. Design Jean-François Crochet.