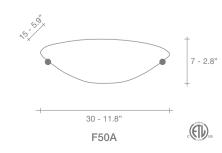

#### Mezza Luna, a Soft *Crescent*.

Representing our other lunar design, Mezza Luna's glass provides ambient illumination for a subtle accent. Available in amber scavo glass with a wax rust metal sphere frame or white scavo glass with satin nickel, metal sphere accents. Design Jean-François Crochet.