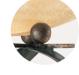

# Bara Bara, Lighting the Way.

Bara Bara's animated design of crossing metal bands, in hand-waxed rust finish, recalls a light fabric, seemingly defying gravity to suspend hand-blown scavo glass shades. In addition to providing an organic, lively form, Bara Bara's design recalls the traditional form of torches and candelabras, the statement of the statement providing a classic reference updated for the modern home. Available as a pendant, sconce or a floor light. Design Jean-François Crochet.